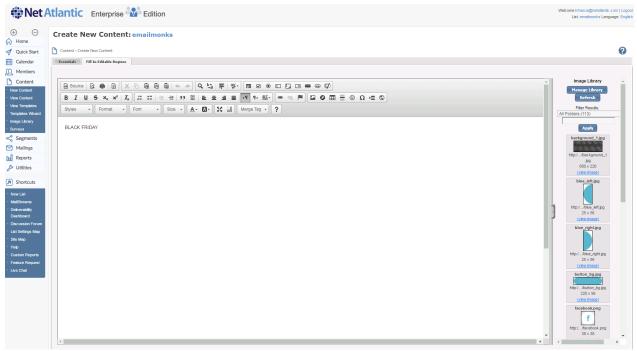

**Step 8:** Click the **Fill In Editable Regions** tab, and then click on one of the editable regions (highlighted in green) to start creating your message. If you want to add a link within the text, highlight the text and click the hyperlink icon on the toolbar, or right click and select Edit Link. As you finish editing each text box, scroll down and click OK to save your changes.

Click within the highlighted green box