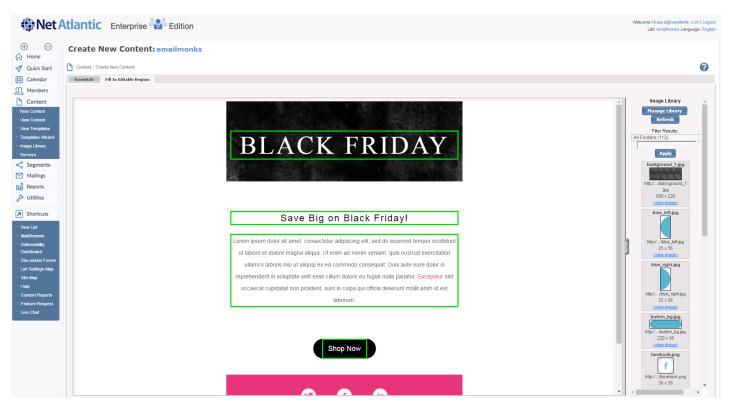

**Step 8:** Click the **Fill In Editable Regions** tab, and then click on one of the editable regions (highlighted in green) to start creating your message. If you want to add a link within the text, highlight the text and click the hyperlink icon on the toolbar, or right click and select Edit Link. As you finish editing each text box, scroll down and click OK to save your changes.

Click within the highlighted green box